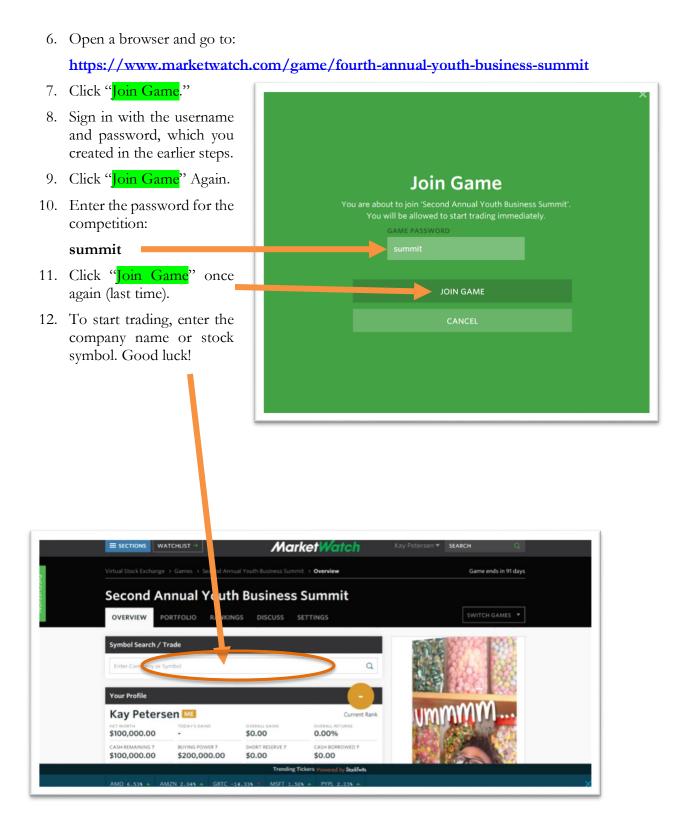

#### Registration

1. Register your team account by going to:

https://www.marketwatch.com/game/fourth-annual-youth-business-summit

- 2. Click on the "Join Game" button to get started.
- 3. Click on "Not a member? Register here."
- 4. Now register for a new account by completing the form.
  - a. First Name: Team Members' First Names.
  - b. Last Name: High School Name.
  - c. Password: Your team creates this unique password to access the competition.
  - d. Just one registration per team.
  - e. Click Register now. Registration is **free**!
- 5. Check your e-mail and verify your email address. If you do not see the verification e-mail, check the junk folder in your email application.

(Steps continue on next page.)

| First Name                                                                                                     |  |  |  |  |  |
|----------------------------------------------------------------------------------------------------------------|--|--|--|--|--|
| Team Members' First Names                                                                                      |  |  |  |  |  |
| Last Name                                                                                                      |  |  |  |  |  |
| High School Name                                                                                               |  |  |  |  |  |
| Email                                                                                                          |  |  |  |  |  |
| sample@troy.edu                                                                                                |  |  |  |  |  |
| Password                                                                                                       |  |  |  |  |  |
|                                                                                                                |  |  |  |  |  |
| Confirm Password                                                                                               |  |  |  |  |  |
|                                                                                                                |  |  |  |  |  |
| By registering, you agree to receive updates and special offers from other Dow<br>Jones products and services. |  |  |  |  |  |
| I agree to the Privacy Policy and Cookie Policy                                                                |  |  |  |  |  |
| REGISTER NOW                                                                                                   |  |  |  |  |  |